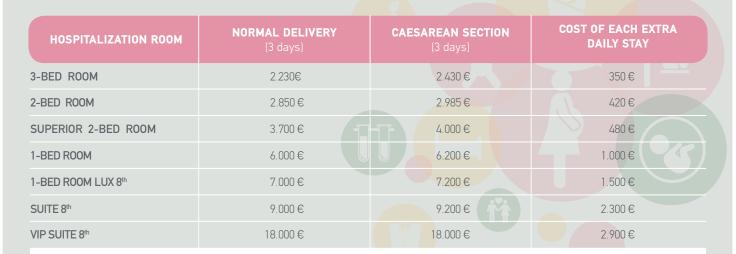

## Estimated delivery cost with EOPYY insurance

For what you hold most dear.

**Prices include:** 3 days hospitalization, surgery expenses, general or epidural anesthesia, routine tests for the mother and the infant, materials and medication directly associated with normal delivery and caesarean section and the anesthesiologist's fee.

## The prices address to all those insured to EOPYY, regardless of their insurance fund (IKA, OGA, Public etc.)

- 1. In the event of 3-bed room unavailability, patients will stay in a 2-bed room during their hospitalization and will be charged at 100€ per day.
- 2. Fees of the attending physicians (Obstetrician-Gynecologist) are not included.
- 3. The prices above are not subject to any discounts. Rates for materials, tests and others are the same for all room classes.

## The prices above include VAT